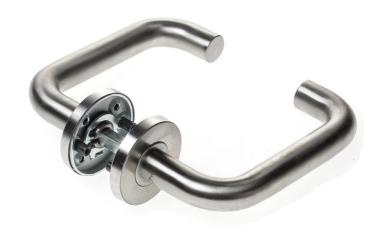

931.912.34.410 series: U-bended

## Features:

- Stainless steel doorhandle pair on rose.
- High frequency of use on doors which are subject to frequent violent usage; high frequency of use by public or others with little incentive to exercise care and with a high chance of misuse
- CE (NEN-EN 1906:2012).and tested
- EN 1634-1:2014
- Applicable to both wood & metal doors.
- Suitable for use on fire doors.

## **Specifications:**

- Grade 4
- Spring support rose
- 8 mm square follower 30 degree cam
- Doorthickness 37-65 mm
- Incl. fixing kit