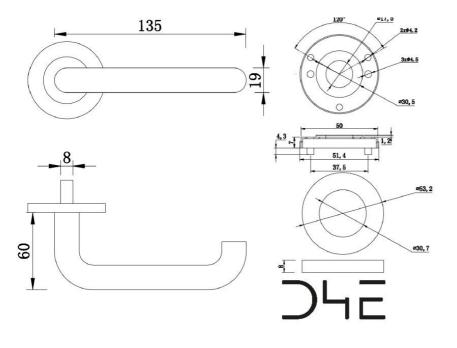

## **Specifications:**

- Grade 4
- Spring support rose
- 8 mm square follower 30 degree cam
- Doorthickness 37-65 mm
- Incl. fixing kit