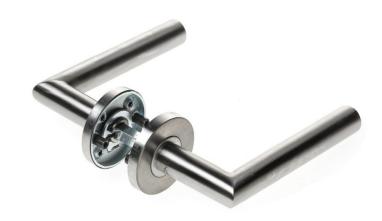

## Features:

- Stainless steel doorhandle pair on rose.
- High frequency of use on doors which are subject to frequent violent usage; high frequency of use by public or others with little incentive to exercise care and with a high chance of misuse
- CE (NEN-EN 1906:2012).and tested
- EN 1634-1:2014
- Applicable to both wood & metal doors.
- Suitable for use on fire doors.

## **Specifications:**

- Grade 4
- Spring support rose
- 8 mm square follower 30 degree cam
- Doorthickness 37-65 mm
- Incl. fixing kit