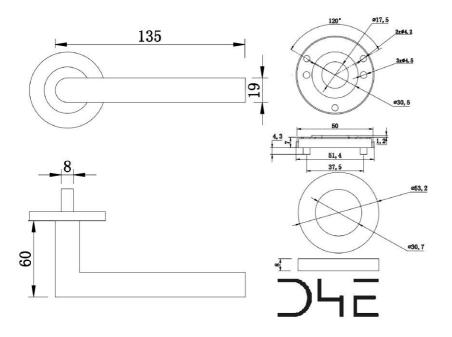

## **Specifications:**

- Grade 4
- Spring support rose
- 8 mm square follower 30 degree cam
- Doorthickness 37-65 mm
- Incl. fixing kit